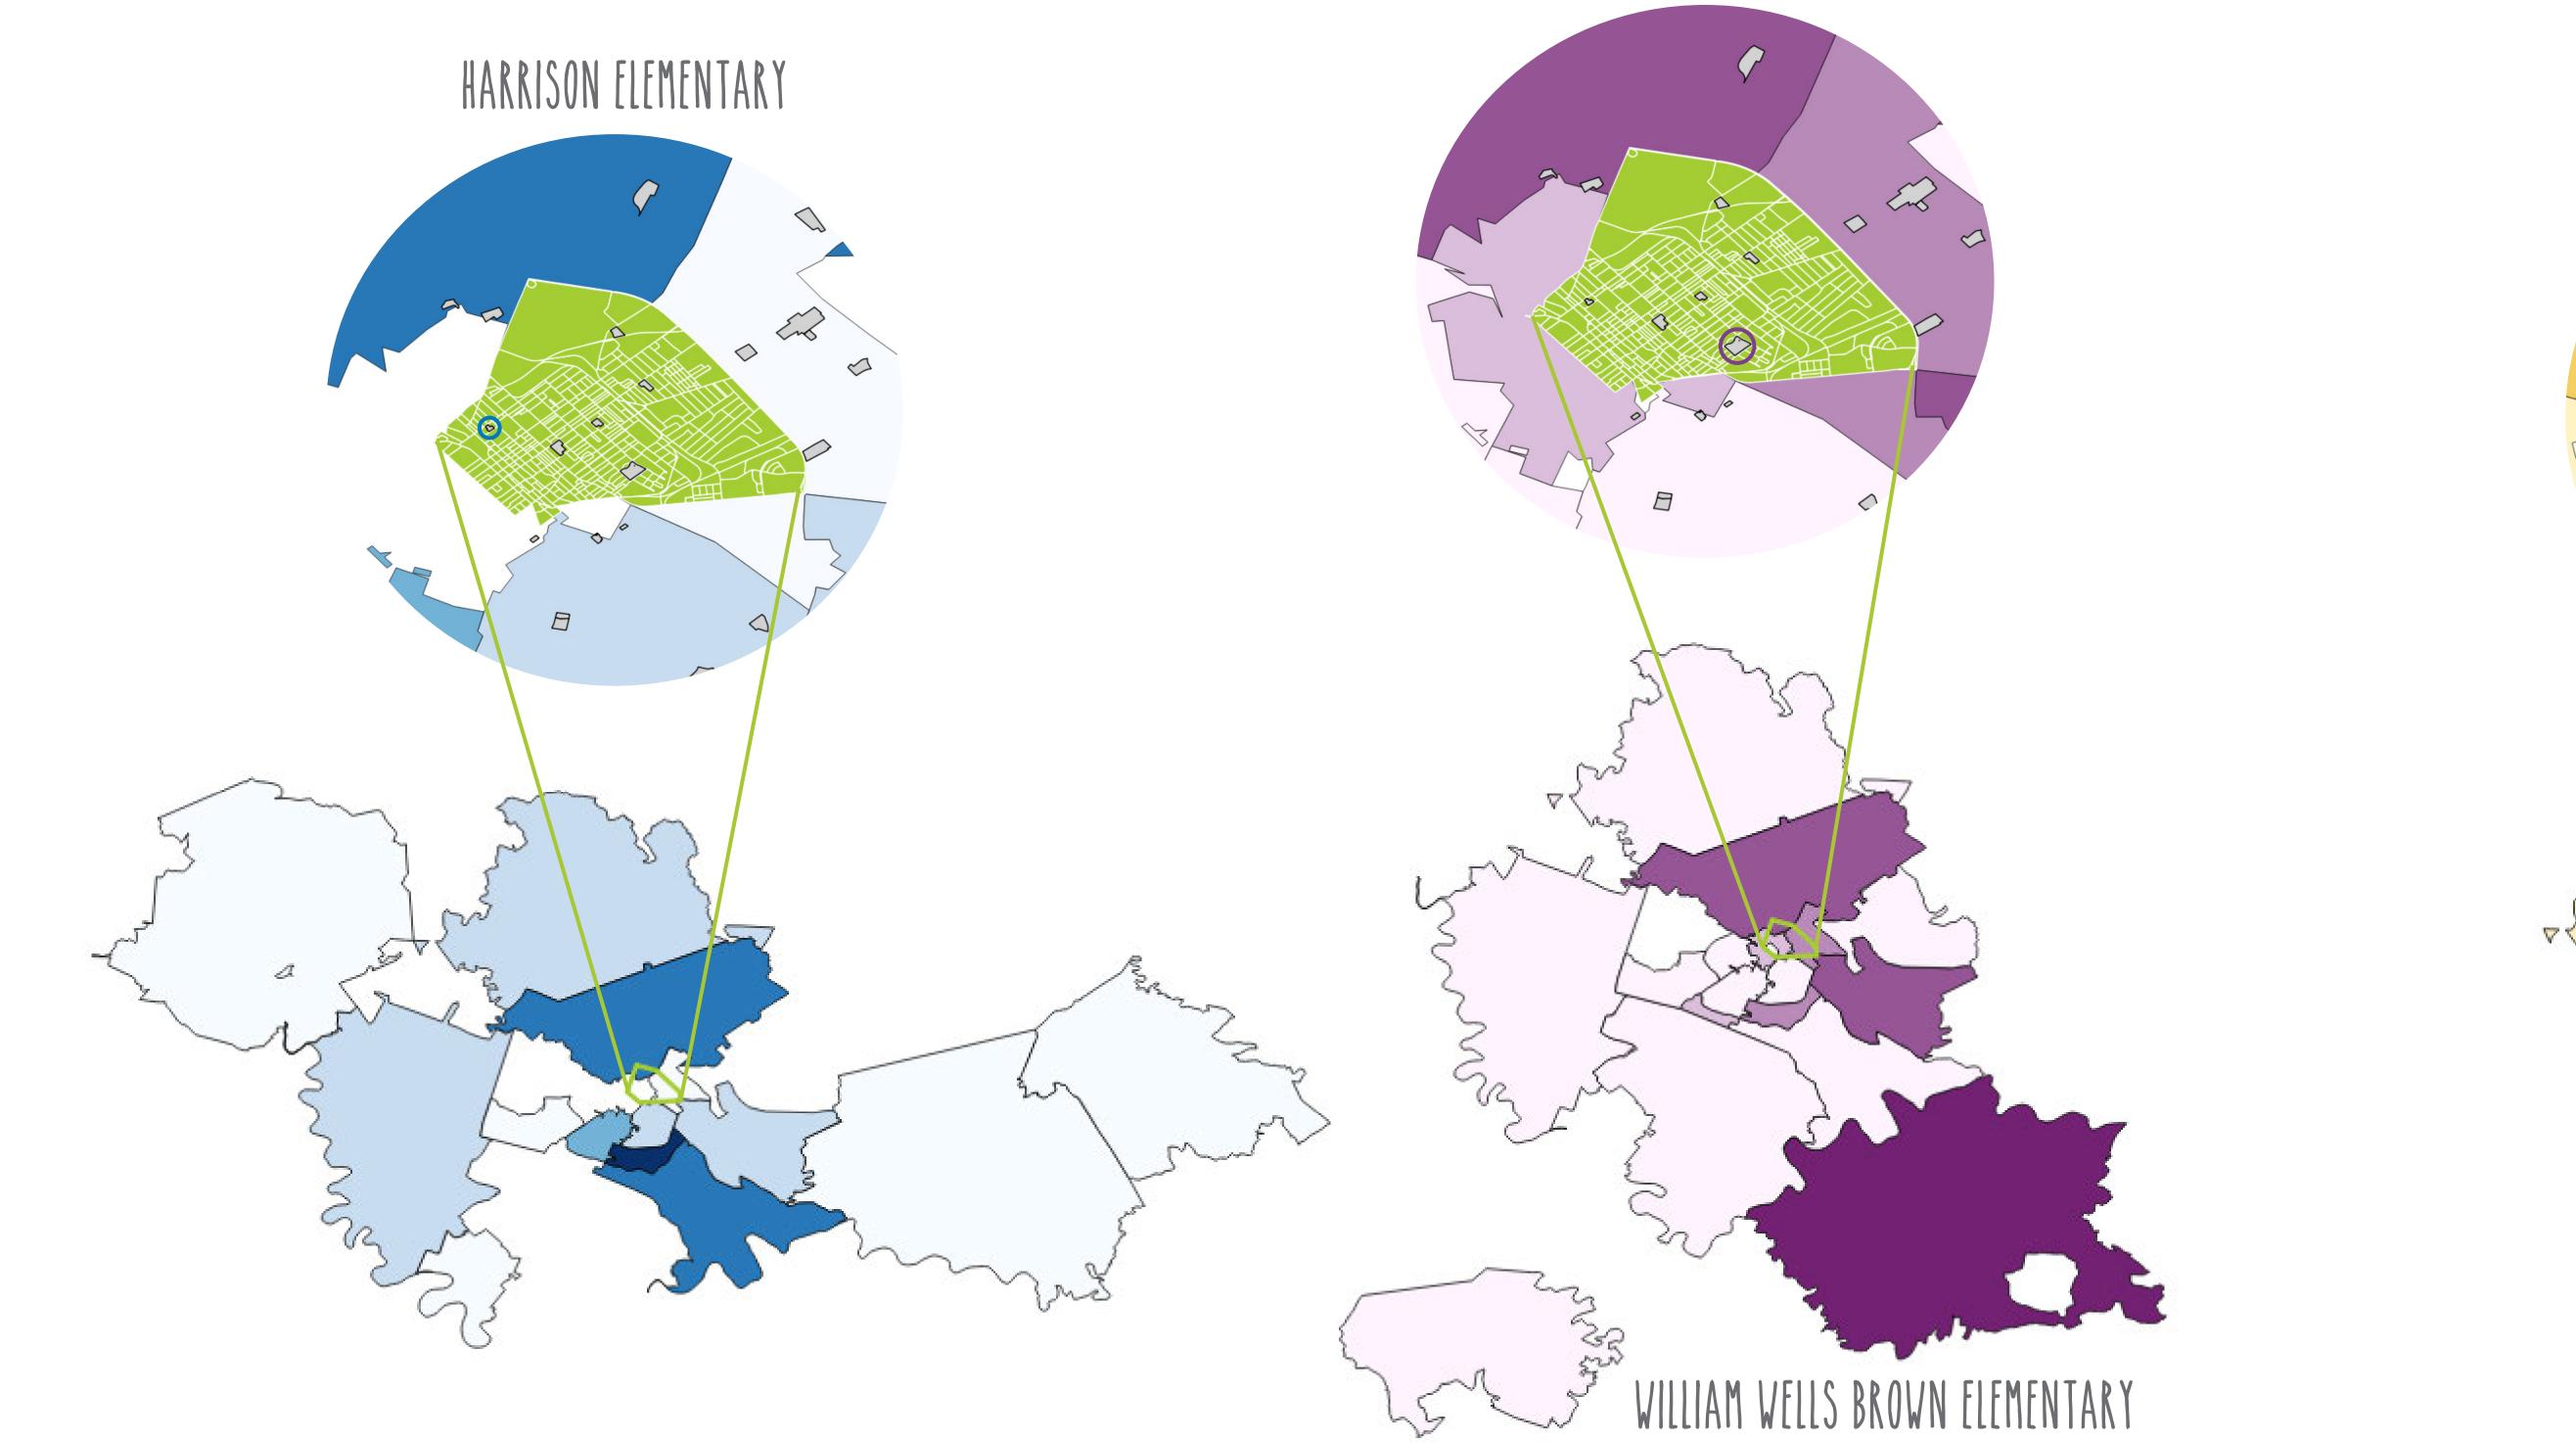

### WILLIAM WELLS BROWN IS RANKED AS THE NUMBER ONE FAILED SCHOOL IN ALL OF KENTUCKY

#### HARRISON ELEMENTARY IS RANKED THE HIGHEST WITH A 5 OUT OF 10 IN THIS SAME NORTHEAST AREA OF LEXINGTON AS WWB

#### ASHLAND ELEMENTARY IS RANKED AS ONE OF THE HIGHEST PERFORMING SCHOOLS IN LEXINGTON AND IS LESS THAN A MILE AWAY FROM WWB AND LESS THAN TWO MILES FROM HARRISON ELEMENTARY

IS IT THE TEACHERS WHO ARE AFFECTING THE STUDENT LEARNING OUTCOMES OR THE STUDENTS WHO ARE AFFECTING THE TEACHER PERFORMANCE OUTCOMES