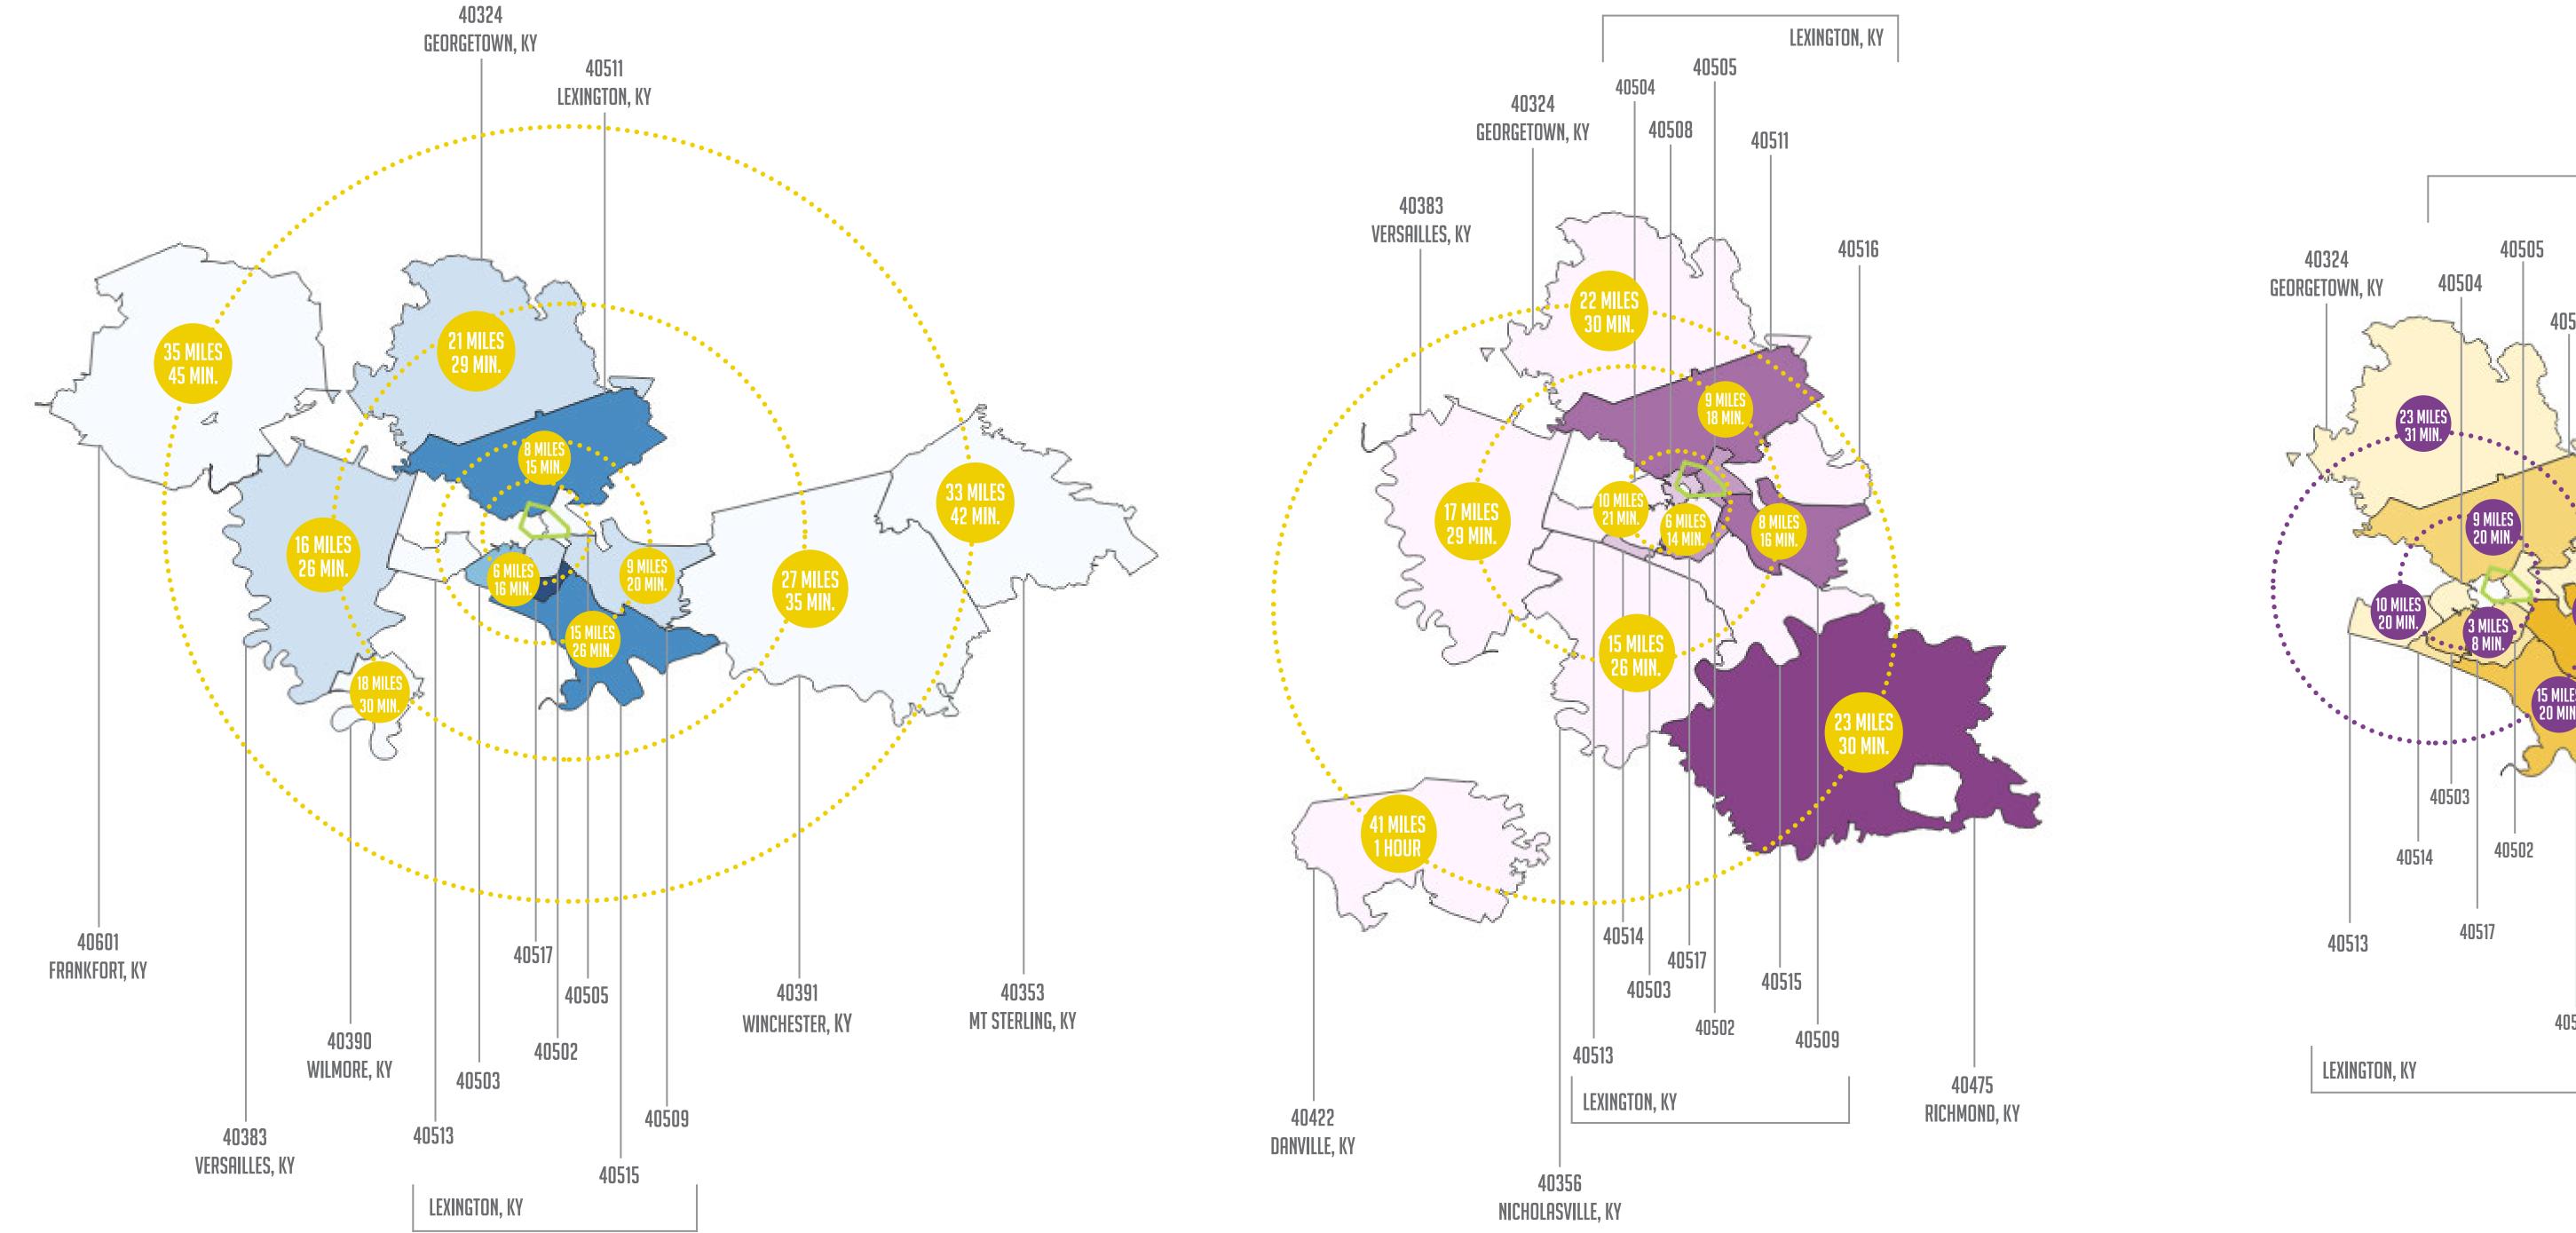

NORTHEAST QUADRANT OF LEXINGTON

| LEXINGTON TRADITIONAL                                                                                                                                                                                                                                                                                                                                                                                                                                                                                                                                                                                                                                                                                                                                                                                                               | HARRISON ELEMENTARY                                                                                                                                                                                                                                                                                                                                                                                                                                                                                                                                                                                                                                                                                                                                                                                                                                                                                                                                                                                                                                                                                                                                                                                                                                                                                                                                                                                                                                                                                                                                                                                                                                                                                                                                                                                                                                                                                                                                                                                                                                                                                                                                                                                                                                                                                                                                                                                                                                                                                                                                                                                                                                                                                                                                                                                                                                                                                               | ARLINGTON ELEMENTARY                           | VILLIAM VELLS BROWN ELEMENTARY                                          | STEAM ACADEMY                                                                  | ASHLAND ELEMENTARY                                                                               |
|-------------------------------------------------------------------------------------------------------------------------------------------------------------------------------------------------------------------------------------------------------------------------------------------------------------------------------------------------------------------------------------------------------------------------------------------------------------------------------------------------------------------------------------------------------------------------------------------------------------------------------------------------------------------------------------------------------------------------------------------------------------------------------------------------------------------------------------|-------------------------------------------------------------------------------------------------------------------------------------------------------------------------------------------------------------------------------------------------------------------------------------------------------------------------------------------------------------------------------------------------------------------------------------------------------------------------------------------------------------------------------------------------------------------------------------------------------------------------------------------------------------------------------------------------------------------------------------------------------------------------------------------------------------------------------------------------------------------------------------------------------------------------------------------------------------------------------------------------------------------------------------------------------------------------------------------------------------------------------------------------------------------------------------------------------------------------------------------------------------------------------------------------------------------------------------------------------------------------------------------------------------------------------------------------------------------------------------------------------------------------------------------------------------------------------------------------------------------------------------------------------------------------------------------------------------------------------------------------------------------------------------------------------------------------------------------------------------------------------------------------------------------------------------------------------------------------------------------------------------------------------------------------------------------------------------------------------------------------------------------------------------------------------------------------------------------------------------------------------------------------------------------------------------------------------------------------------------------------------------------------------------------------------------------------------------------------------------------------------------------------------------------------------------------------------------------------------------------------------------------------------------------------------------------------------------------------------------------------------------------------------------------------------------------------------------------------------------------------------------------------------------------|------------------------------------------------|-------------------------------------------------------------------------|--------------------------------------------------------------------------------|--------------------------------------------------------------------------------------------------|
| HISPANC ANART SCHOOL<br>AND AND AND AND AND AND AND AND AND AND | NHITE<br>DERICEIN- INHERICEIN<br>BERICEIN- BREICEIN<br>HISPANC<br>HISPANC<br>HISPANC<br>HISPANC<br>HISPANC<br>HISPANC<br>HISPANC<br>HISPANC<br>HISPANC<br>HISPANC<br>HISPANC<br>HISPANC<br>HISPANC<br>HISPANC<br>HISPANC<br>HISPANC<br>HISPANC<br>HISPANC<br>HISPANC<br>HISPANC<br>HISPANC<br>HISPANC<br>HISPANC<br>HISPANC<br>HISPANC<br>HISPANC<br>HISPANC<br>HISPANC<br>HISPANC<br>HISPANC<br>HISPANC<br>HISPANC<br>HISPANC<br>HISPANC<br>HISPANC<br>HISPANC<br>HISPANC<br>HISPANC<br>HISPANC<br>HISPANC<br>HISPANC<br>HISPANC<br>HISPANC<br>HISPANC<br>HISPANC<br>HISPANC<br>HISPANC<br>HISPANC<br>HISPANC<br>HISPANC<br>HISPANC<br>HISPANC<br>HISPANC<br>HISPANC<br>HISPANC<br>HISPANC<br>HISPANC<br>HISPANC<br>HISPANC<br>HISPANC<br>HISPANC<br>HISPANC<br>HISPANC<br>HISPANC<br>HISPANC<br>HISPANC<br>HISPANC<br>HISPANC<br>HISPANC<br>HISPANC<br>HISPANC<br>HISPANC<br>HISPANC<br>HISPANC<br>HISPANC<br>HISPANC<br>HISPANC<br>HISPANC<br>HISPANC<br>HISPANC<br>HISPANC<br>HISPANC<br>HISPANC<br>HISPANC<br>HISPANC<br>HISPANC<br>HISPANC<br>HISPANC<br>HISPANC<br>HISPANC<br>HISPANC<br>HISPANC<br>HISPANC<br>HISPANC<br>HISPANC<br>HISPANC<br>HISPANC<br>HISPANC<br>HISPANC<br>HISPANC<br>HISPANC<br>HISPANC<br>HISPANC<br>HISPANC<br>HISPANC<br>HISPANC<br>HISPANC<br>HISPANC<br>HISPANC<br>HISPANC<br>HISPANC<br>HISPANC<br>HISPANC<br>HISPANC<br>HISPANC<br>HISPANC<br>HISPANC<br>HISPANC<br>HISPANC<br>HISPANC<br>HISPANC<br>HISPANC<br>HISPANC<br>HISPANC<br>HISPANC<br>HISPANC<br>HISPANC<br>HISPANC<br>HISPANC<br>HISPANC<br>HISPANC<br>HISPANC<br>HISPANC<br>HISPANC<br>HISPANC<br>HISPANC<br>HISPANC<br>HISPANC<br>HISPANC<br>HISPANC<br>HISPANC<br>HISPANC<br>HISPANC<br>HISPANC<br>HISPANC<br>HISPANC<br>HISPANC<br>HISPANC<br>HISPANC<br>HISPANC<br>HISPANC<br>HISPANC<br>HISPANC<br>HISPANC<br>HISPANC<br>HISPANC<br>HISPANC<br>HISPANC<br>HISPANC<br>HISPANC<br>HISPANC<br>HISPANC<br>HISPANC<br>HISPANC<br>HISPANC<br>HISPANC<br>HISPANC<br>HISPANC<br>HISPANC<br>HISPANC<br>HISPANC<br>HISPANC<br>HISPANC<br>HISPANC<br>HISPANC<br>HISPANC<br>HISPANC<br>HISPANC<br>HISPANC<br>HISPANC<br>HISPANC<br>HISPANC<br>HISPANC<br>HISPANC<br>HISPANC<br>HISPANC<br>HISPANC<br>HISPANC<br>HISPANC<br>HISPANC<br>HISPANC<br>HISPANC<br>HISPANC<br>HISPANC<br>HISPANC<br>HISPANC<br>HISPANC<br>HISPANC<br>HISPANC<br>HISPANC<br>HISPANC<br>HISPANC<br>HISPANC<br>HISPANC<br>HISPANC<br>HISPANC<br>HISPANC<br>HISPANC<br>HISPANC<br>HISPANC<br>HISPANC<br>HISPANC<br>HISPANC<br>HISPANC<br>HISPANC<br>HISPANC<br>HISPANC<br>HISPANC<br>HISPANC<br>HISPANC<br>HISPANC<br>HISPANC<br>HISPANC<br>HISPANC<br>HISPANC<br>HISPANC<br>HISPANC<br>HISPANC<br>HISPANC<br>HISPANC<br>HISPANC<br>HISPANC<br>HISPANC<br>HISPANC<br>HISPANC<br>HISPANC<br>HISPANC<br>HISPANC<br>HISPANC<br>HISPANC<br>HISPANC<br>HISPANC<br>HISPANC<br>HISPANC<br>HISPANC<br>HISPANC<br>HISPANC<br>HISPANC<br>HISPANC<br>HISPANC | MHITE<br>RFRICAN- AMERICAN<br>ISPINIC<br>OTHER | WHITE<br>BFRICAN- AMERICAN<br>AFRICAN- AMERICAN<br>HISPANIC<br>HISPANIC | WHITE<br>WHITE<br>RFRICAN-AMERICAN<br>HISPANIC<br>HISPANIC<br>I ASIAN<br>OTHER | WHITE<br>MHITE<br>RERICEN- EMERICEN<br>HISPANC<br>HISPANC<br>HISPANC<br>BISIAN<br>OTHER<br>OTHER |
| 42% 43% 9% 3% 3%                                                                                                                                                                                                                                                                                                                                                                                                                                                                                                                                                                                                                                                                                                                                                                                                                    | 27% 48% 16% 1% 8%                                                                                                                                                                                                                                                                                                                                                                                                                                                                                                                                                                                                                                                                                                                                                                                                                                                                                                                                                                                                                                                                                                                                                                                                                                                                                                                                                                                                                                                                                                                                                                                                                                                                                                                                                                                                                                                                                                                                                                                                                                                                                                                                                                                                                                                                                                                                                                                                                                                                                                                                                                                                                                                                                                                                                                                                                                                                                                 | 29% 26% 40% 5%                                 | 15% 67% 12% 6%                                                          | 58% 29% 8% 1% 3%                                                               | <b>62% 23% 7% 4% 4%</b>                                                                          |
| <b>590</b><br>Students                                                                                                                                                                                                                                                                                                                                                                                                                                                                                                                                                                                                                                                                                                                                                                                                              |                                                                                                                                                                                                                                                                                                                                                                                                                                                                                                                                                                                                                                                                                                                                                                                                                                                                                                                                                                                                                                                                                                                                                                                                                                                                                                                                                                                                                                                                                                                                                                                                                                                                                                                                                                                                                                                                                                                                                                                                                                                                                                                                                                                                                                                                                                                                                                                                                                                                                                                                                                                                                                                                                                                                                                                                                                                                                                                   | <b>447</b><br>Students                         |                                                                         | <b>236</b><br>Students                                                         |                                                                                                  |
| <b>58%</b>                                                                                                                                                                                                                                                                                                                                                                                                                                                                                                                                                                                                                                                                                                                                                                                                                          | 370 96%                                                                                                                                                                                                                                                                                                                                                                                                                                                                                                                                                                                                                                                                                                                                                                                                                                                                                                                                                                                                                                                                                                                                                                                                                                                                                                                                                                                                                                                                                                                                                                                                                                                                                                                                                                                                                                                                                                                                                                                                                                                                                                                                                                                                                                                                                                                                                                                                                                                                                                                                                                                                                                                                                                                                                                                                                                                                                                           | <b>97</b> %                                    | 430 96%                                                                 | <b>44%</b>                                                                     | <b>405 42</b> %                                                                                  |
| FREE/REDUCED LUNCH                                                                                                                                                                                                                                                                                                                                                                                                                                                                                                                                                                                                                                                                                                                                                                                                                  | STUDENTS FREE/REDUCED LUNCH                                                                                                                                                                                                                                                                                                                                                                                                                                                                                                                                                                                                                                                                                                                                                                                                                                                                                                                                                                                                                                                                                                                                                                                                                                                                                                                                                                                                                                                                                                                                                                                                                                                                                                                                                                                                                                                                                                                                                                                                                                                                                                                                                                                                                                                                                                                                                                                                                                                                                                                                                                                                                                                                                                                                                                                                                                                                                       | FREE/REDUCED LUNCH                             | STUDENTS FREE/REDUCED LUNCH                                             | FREE/REDUCED LUNCH                                                             | STUDENTS FREE/REDUCED LUNCH                                                                      |
| SITE AN                                                                                                                                                                                                                                                                                                                                                                                                                                                                                                                                                                                                                                                                                                                                                                                                                             | ALYSIS OF SCHOOLS                                                                                                                                                                                                                                                                                                                                                                                                                                                                                                                                                                                                                                                                                                                                                                                                                                                                                                                                                                                                                                                                                                                                                                                                                                                                                                                                                                                                                                                                                                                                                                                                                                                                                                                                                                                                                                                                                                                                                                                                                                                                                                                                                                                                                                                                                                                                                                                                                                                                                                                                                                                                                                                                                                                                                                                                                                                                                                 |                                                |                                                                         |                                                                                |                                                                                                  |