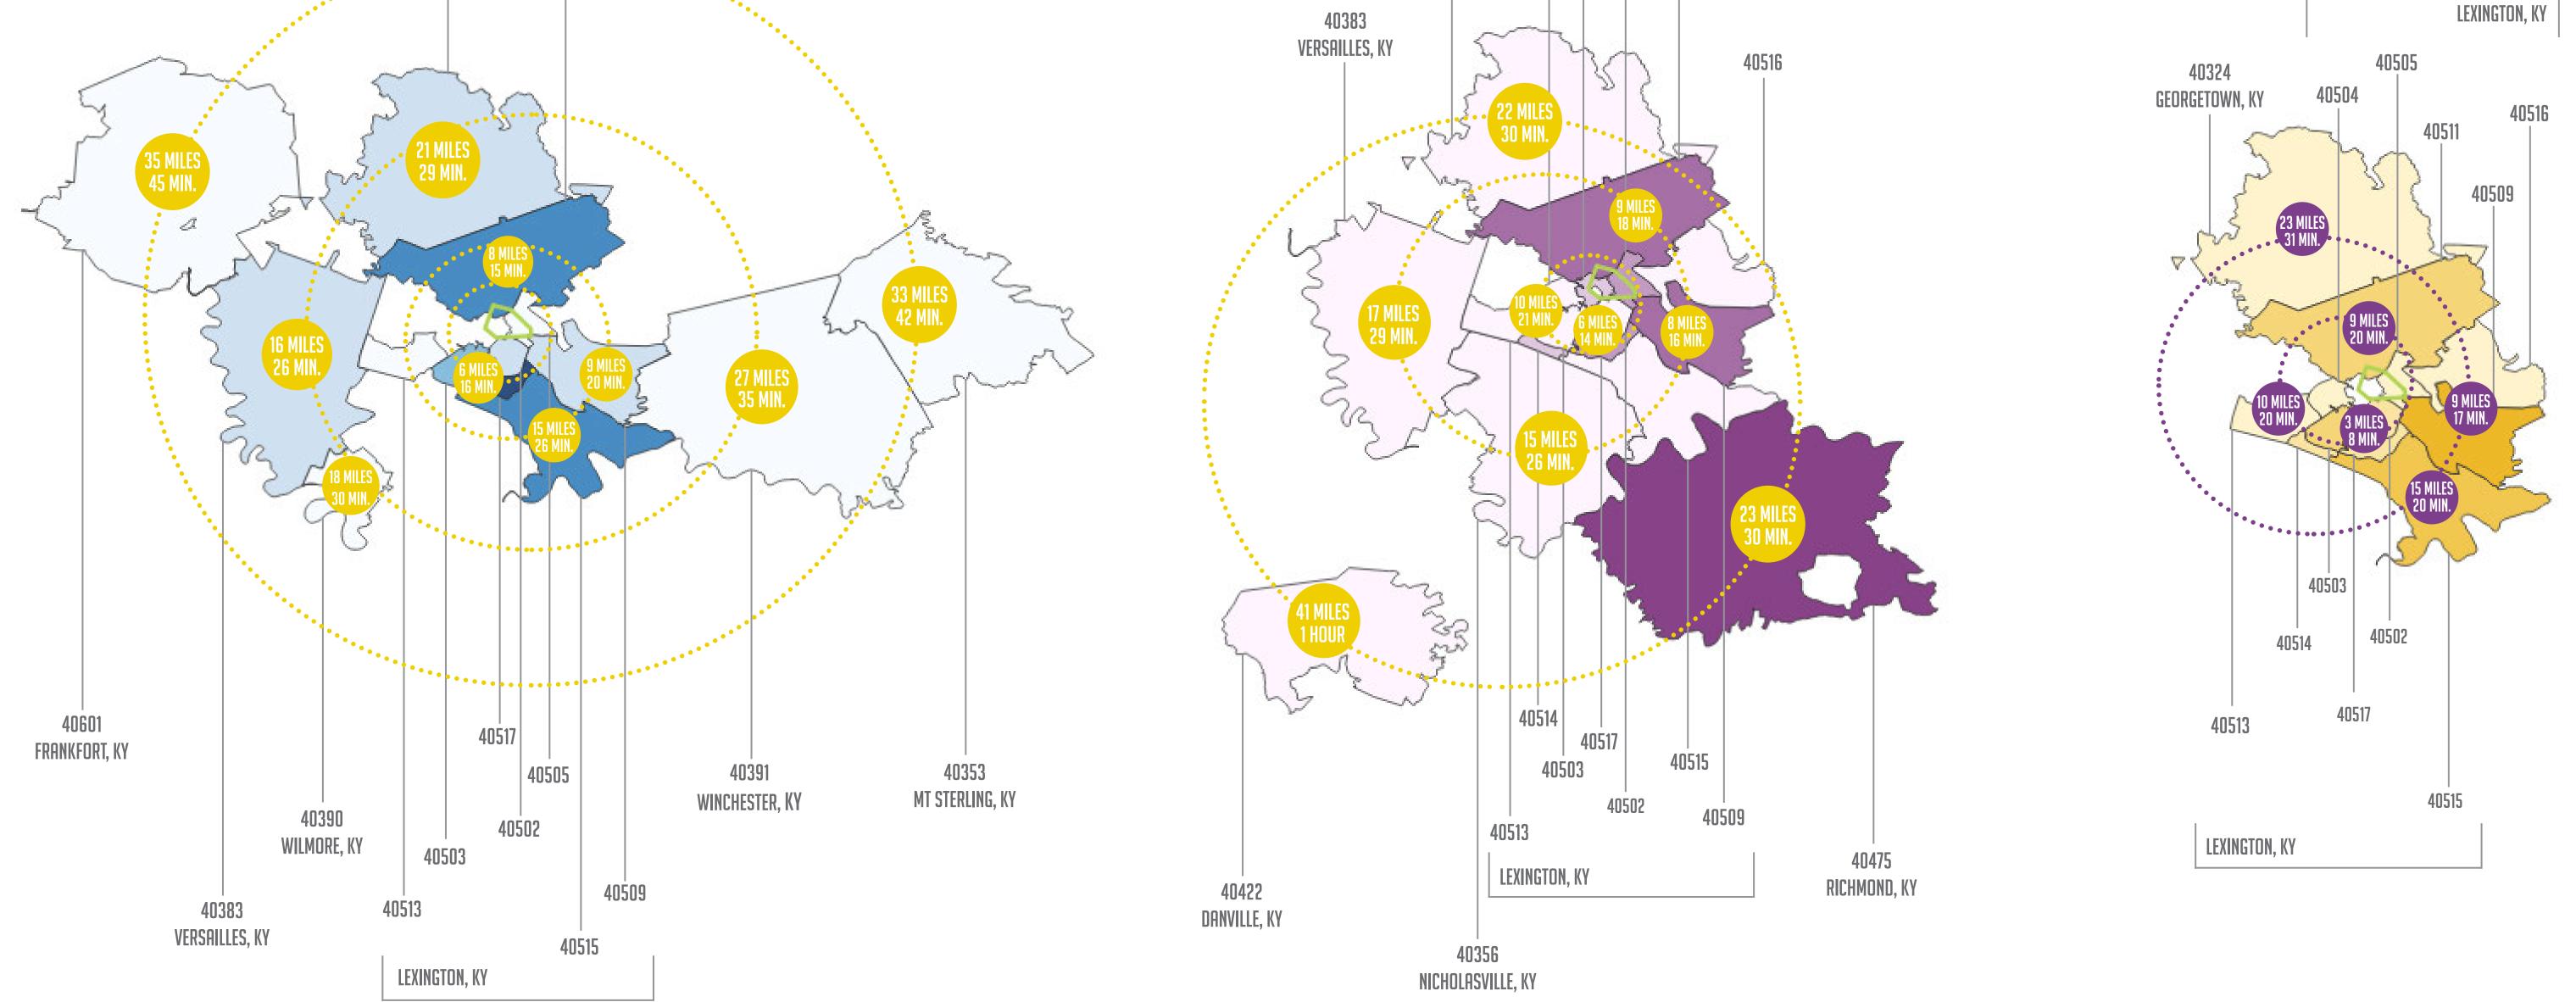

## DATA ANALYSES OF TEACHER HOME ZIP CODE DATA

ASHLAND ELEMENTARY

marissa wilson

id 655/geo509

4/9/15

SEVEN LEARNING STYLES

VISUAL

••••••••