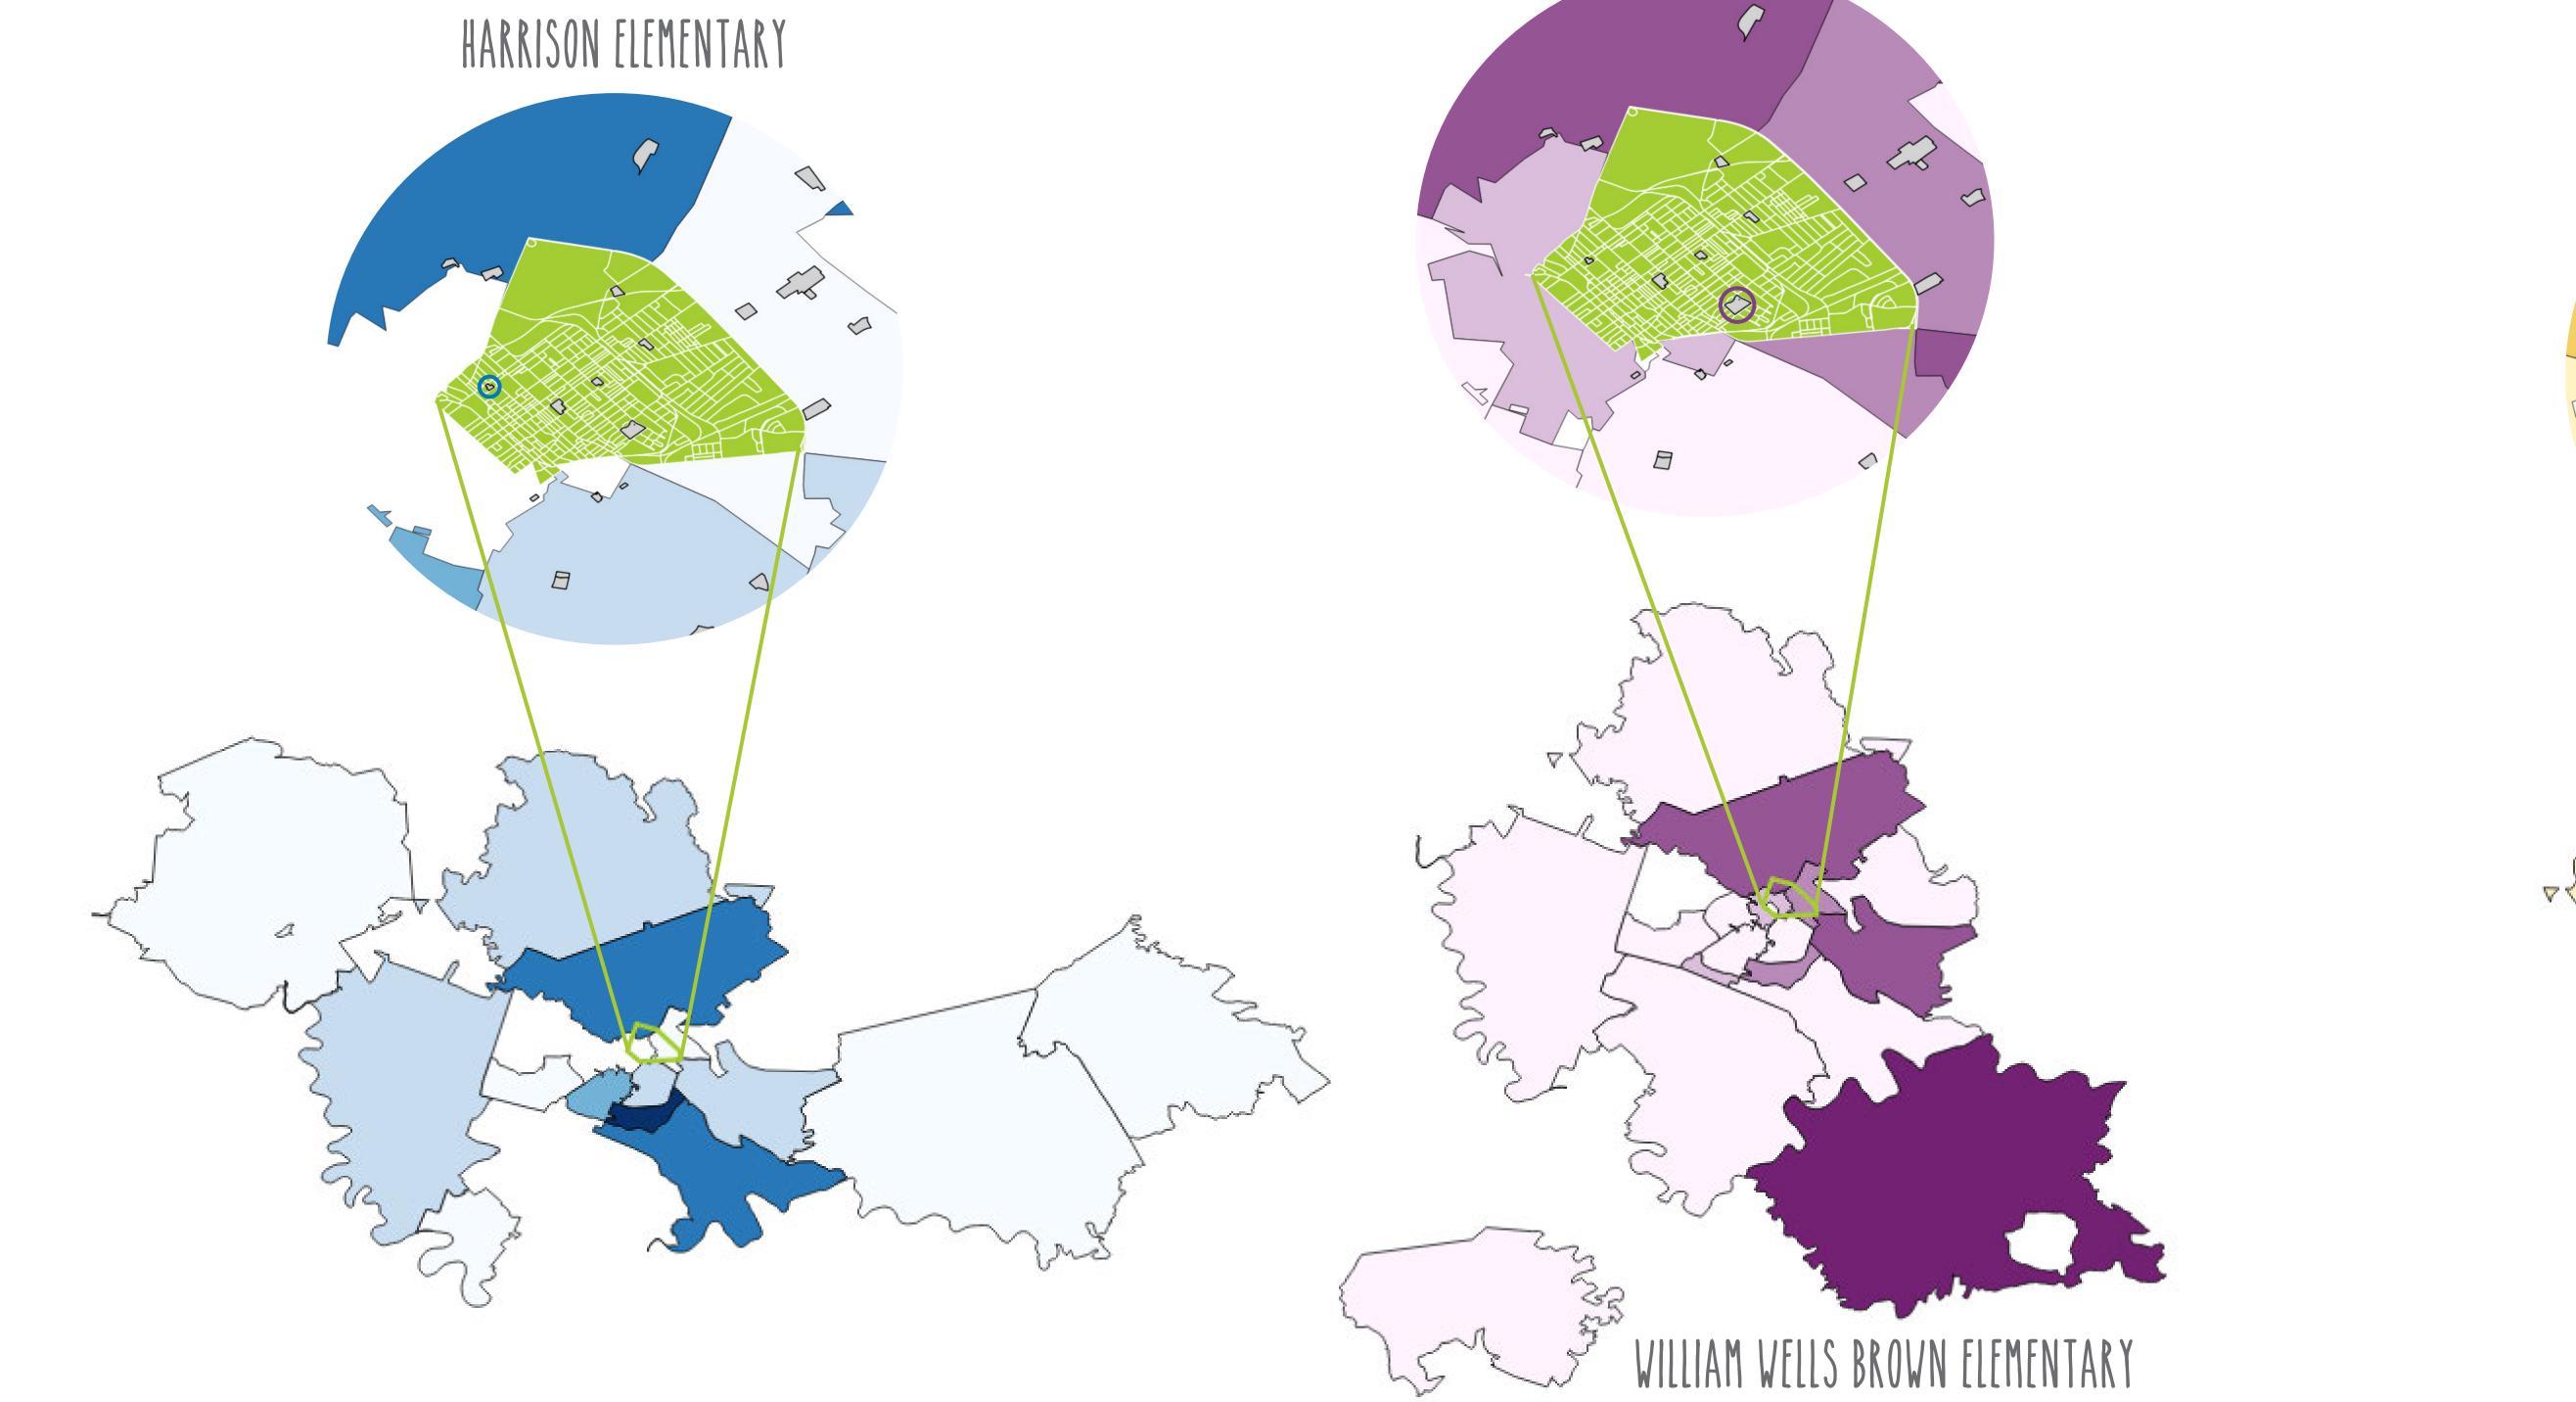

### WILLIAM WELLS BROWN IS RANKED AS THE NUMBER ONE FAILED SCHOOL IN ALL OF KENTUCKY

#### HARRISON ELEMENTARY IS RANKED THE HIGHEST WITH A 5 OUT OF 10 IN THIS SAME NORTHEAST AREA OF LEXINGTON AS WWB

#### ASHLAND ELEMENTARY IS RANKED AS ONE OF THE HIGHEST PERFORMING SCHOOLS IN LEXINGTON AND IS LESS THAN A MILE AWAY FROM WWB AND LESS THAN TWO MILES FROM HARRISON ELEMENTARY

IS IT THE TEACHERS WHO ARE AFFECTING THE STUDENT LEARNING OUTCOMES OR THE STUDENTS WHO ARE AFFECTING THE TEACHER PERFORMANCE OUTCOMES